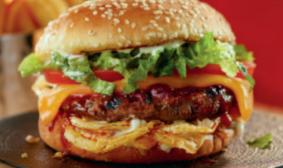

#### THE SOUTHERN CHARM BURGER<sup>®</sup>

1/2-lb. brown-sugar-glazed Black Angus patty, candied bacon, Bourbon BBQ Sauce, extra-sharp Cheddar, caramelized onions, lettuce, and mayo on a toasted brioche bun. 13.99 cal 1220