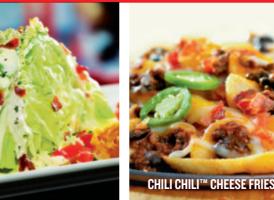

#### CLASSIC WEDGE SALAD

Bleu cheese and bacon crumbles, crispy onion straws, diced tomatoes and ranch. 3.00 cal 420

#### **RED'S BOLD BONELESS WINGS**

Tender and crunchy—all-white chicken breast covered in your choice of sauce: Banzai with grilled pineapple pieces • sweet Honey Dijon topped with shredded cabbage and carrots • Buzz with Bleu cheese crumbles • Whiskey River® BBQ with crispy onion straws—on a bed of Yukon kettle chips. 7.00 cal 1070–1130