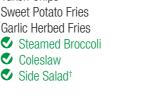

# **CUSTOMIZE YOUR** BURGER

| BOTTOMLESS              |                   |          |      |
|-------------------------|-------------------|----------|------|
|                         | Sub               | Add Side | Cals |
| Steak Fries             | 1.00              | 1.00     | 350  |
| Yukon Chips             | 1.00              | 1.00     | 450  |
| Sweet Potato Fries      | 1.49              | 3.99     | 470  |
| Garlic Herbed Fries     | .99               | 3.99     | 430  |
| Steamed Broccoli        | N/C               | 1.29     | 30   |
| 🔮 Coleslaw              | N/C               | 1.49     | 210  |
| Side Salad <sup>†</sup> | N/C               | 1.00     | 120  |
|                         | (N/C = No Charge) |          |      |