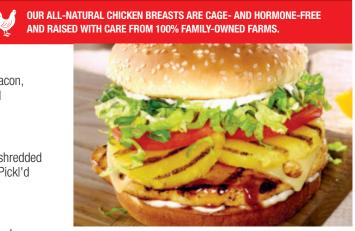

#### **WHISKEY RIVER® BBQ CHICKEN**

Whiskey River® BBQ Sauce, Cheddar, crispy onion straws, lettuce, tomatoes and mayo. 10.39 cal 970