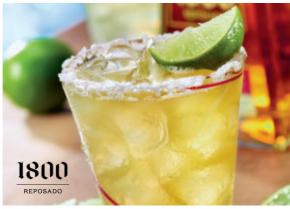

MOJITO 💿 BACARDÍ Classic Mojito with Bacardi® Superior rum. 1.00 cal 150

**7 RED'S SIGNATURE MARGARITA** 1800<sup>®</sup> Reposado 100% Blue Agave tequila, Cointreau<sup>®</sup> and margarita mix on the rocks or frozen. 1.00 cal 260