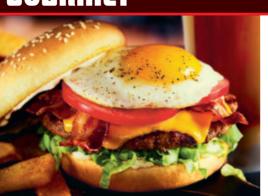

#### ROYAL RED ROBIN BURGER<sup>®</sup> Hardwood-smoked bacon, egg\*, American cheese, lettuce, tomatoes and mayo. 10.99 cal 1110

#### THE SOUTHERN CHARM BURGER<sup>®</sup>

1/2-lb. brown-sugar-glazed Black Angus patty, candied bacon, Bourbon BBQ Sauce, extra-sharp Cheddar, caramelized onions, lettuce, and mayo on a toasted brioche bun. 13.99 cal 1220