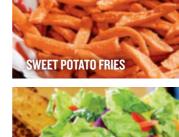

# **CUSTOMIZE YOUR** BURGER

| BOTTOMLESS              |                   |          |      |
|-------------------------|-------------------|----------|------|
|                         | Sub               | Add Side | Cals |
| Steak Fries             | 1.00              | 1.00     | 350  |
| Yukon Chips             | 1.00              | 1.00     | 450  |
| Sweet Potato Fries      | 1.49              | 3.99     | 470  |
| Garlic Herbed Fries     | .99               | 3.99     | 430  |
| Steamed Broccoli        | N/C               | 1.29     | 30   |
| 🔮 Coleslaw              | N/C               | 1.49     | 210  |
| Side Salad <sup>†</sup> | N/C               | 1.00     | 120  |
|                         | (N/C = No Charge) |          |      |