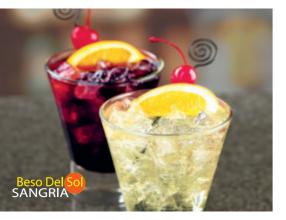

**& LONG ISLAND ICED TEA** Gin, vodka, rum, triple sec, sweet and sour and Coca-Cola<sup>®</sup>. 1.00 cal 420

**RED SPANISH SANGRIA** Beso Del Sol<sup>®</sup> Red Sangria made from all-natural Spanish Tempranillo grapes, fresh blood orange and lemon juices and a dash of cinnamon. 1.00 cal 120

#### WHITE SPANISH SANGRIA

Beso Del Sol<sup>®</sup> White Sangria made from 100% Spanish estate grown Airén grapes blended with all-natural lemon, peach and mango. 1.00 cal 120