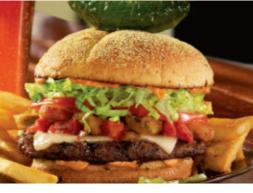

# **BURNIN' LOVE BURGER®**

Fried ialapeño coins, salsa, Pepper-Jack, lettuce, tomatoes and chipotle mayo on a jalapeño-cornmeal kaiser roll. 10.69 cal 930