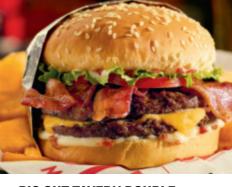

#### **BACON CHEESEBURGER**

Hardwood-smoked bacon, lettuce, tomatoes, mayo and choice of cheese, 10.29 cal 960–1030

2,000 calories a day is used for general nutrition advice, but calorie needs vary. Additional nutrition information available upon request. All calorie counts are for the burger/entrée only and do not include a side unless otherwise noted in the description.