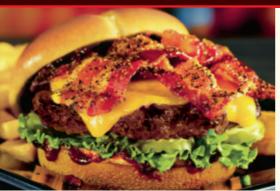

#### **BACON CHEESEBURGER**

Hardwood-smoked bacon, lettuce, tomatoes, mayo and choice of cheese, 10.29 cal 960–1030

2,000 calories a day is used for general nutrition advice, but calorie needs vary. Additional nutrition information available upon request. All calorie counts are for the burger/entrée only and do not include a side unless otherwise noted in the description.

#### **WHISKEY RIVER® BBQ**

Bourbon-infused Whiskey River<sup>®</sup> BBQ Sauce, crispy onion straws, Cheddar, lettuce, tomatoes and mayo. 10.39 cal 1130