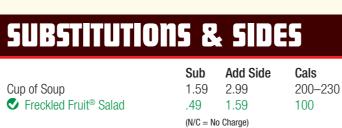

# WRAPS, SOUPS & SANDWICHES

**BLTA CROISSANT** Sliced turkey breast, hardwood-smoked bacon, avocado, lettuce, tomatoes and mayo on a

croissant, 6.99 cal 680\*

\*Does not include calories for Steak Fries (350 cal) or Freckled Fruit® Salad (100 cal).