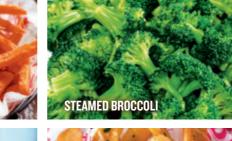

# **CUSTOMIZE YOUR** BURGER

| BOTTOMLESS              |                   |          |      |
|-------------------------|-------------------|----------|------|
|                         | Sub               | Add Side | Cals |
| Steak Fries             | 1.00              | 1.00     | 350  |
| Yukon Chips             | 1.00              | 1.00     | 450  |
| Sweet Potato Fries      | 1.49              | 3.99     | 470  |
| Garlic Herbed Fries     | .99               | 3.99     | 430  |
| Steamed Broccoli        | N/C               | 1.29     | 30   |
| 🔮 Coleslaw              | N/C               | 1.49     | 210  |
| Side Salad <sup>†</sup> | N/C               | 1.00     | 120  |
|                         | (N/C = No Charge) |          |      |