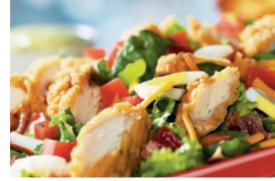

#### ✓ AVO-COBB-O

Grilled chicken breast, hardwood-smoked bacon, Bleu cheese crumbles, hard-boiled eggs, tomatoes and avocado on mixed greens. Served with garlic toast and choice of dressing. 10.89 cal 550<sup>+</sup>

#### SOUTHWEST SALAD

Ancho-grilled chicken breast, black beans, avocado, fried jalapeño coins, onions, roasted corn, shredded Cheddar cheese, lime and tortilla strips on mixed greens. Served with creamy salsa-ranch dressing on the side. 10.49 cal 930

**CRISPY CHICKEN TENDER** Chicken tenders, hard-boiled eggs, hardwood-smoked bacon crumbles, tomatoes and Cheddar on mixed greens. Served with garlic toast and choice of dressing. 9.99 cal 910<sup>+</sup>