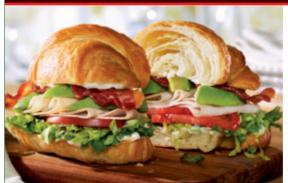

# WRAPS, SOUPS & SANDWICHES

**BLTA CROISSANT** Sliced turkey breast, hardwood-smoked bacon, avocado, lettuce, tomatoes and mayo on a

croissant, 6.99 cal 680\*

\*Does not include calories for Steak Fries (350 cal) or Freckled Fruit® Salad (100 cal).