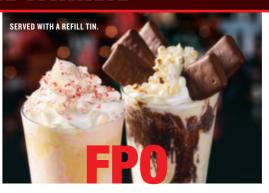

# **MONSTER MILKSHAKES & MALTS**

Enjoy a Classic Milkshake or a Monster Milkshake with a refill tin.

#### **FAVORITE FLAVORS**

Chocolate, vanilla, strawberry, banana, raspberry or peach. Monster Shakes and Malts 1.00 cal 930–1100 Classic Shakes and Malts 1.00 cal 500–550

SALTED CARAMEL MILKSHAKE Sweet and salty deliciousness. Monster 5.00 Classic 3.00 cal 1190/650

**R OTTER**COOKIE MAGIC Chocolate and OREO<sup>®</sup> cookies. Monster 5.00 Classic 3.00 cal 1040/580

#### PEPPERMINT SWIRL

Blended with peppermint candies and marbled with white chocolate sauce. Topped with whipped cream and crushed peppermints. 1.00 cal 980

CHOCOLATE HAZELNUT BLISS Chocolate hazelnut spread and cocoa crisp deliciousness. Topped with chocolate whipped cream, cocoa crisps and Chocolate Fruffles<sup>®</sup>. 1.00 cal 1290

#### SILVER SPOON S'MORES

Toasted mini marshmallows, graham cracker crumbs and chocolate syrup topped with whipped cream and fudge-dipped graham crackers. 1.00 cal 1260

M-FRANCHISE MIN 1018

OREO is a registered trademark of Mondelez International group, used under license. 2,000 calories a day is used for general nutrition advice, but calorie needs vary. Additional nutrition information available upon request. Before placing your order, please inform your server if a person in your party has a food allergy. If you are interested, we have information specific to the eight most common allergens on our interactive allergen menu at www.redrobin.com.