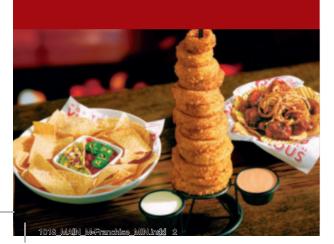

#### **THE O-RING SHORTY**

Six crispy onion rings served with Campfire Mayo and ranch. 3.00 cal 920

# **GUAC. SALSA & CHIPS**

Sea salted tortilla chips, salsa, house-made guac, fresh jalapeños, fire-grilled corn and diced red onions. 5.00 cal 720

#### **57** TOWERING ONION RINGS<sup>®</sup> 13 crispy onion rings with Campfire Mayo

and ranch. 7.00 cal 1310