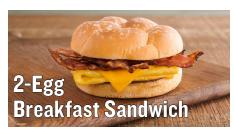

## BREAK FAST CAGE-

Choose Bacon, Sausage, Ham, or Chili

Choose Bacon, Sausage, or Ham Served with toast and hash browns, fresh fruit, or tomato slices [Cal 610-1390]

Served with toast & hash browns, fresh fruit or tomato slices