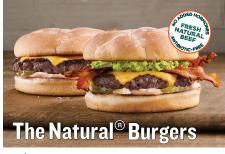

# AWARD-WINNING BURGERS

1/2 pound USDA beef, hickory-smoked bacon, American cheese, farm fresh produce, smashed avocado, and 1000 island dressing

(Cal 1100)

1/2 pound USDA beef, hickory-smoked bacon, American cheese, fresh produce & 1000 island dressing

(Cal 1010)

Double Big Cheese®

(Cal 640)

1/3 lb Avocado Bacon (Cal 870) Cheeseburger

1/3 lb Cheeseburger (Cal 720)

Patty Melt (Cal 890)

Veggie Burger (Cal 700)

4pc Chicken Strips (Cal 500)