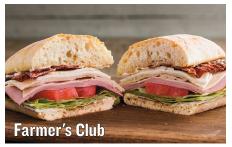

**Denver** (Cal 690-1130)

**Farmer's** (Cal 990-1430)

**California** (Cal 1060-1500)

Ham & Cheese (Cal 780-1220)

Includes 2 eggs any style and 2 strips of bacon or 2 sausage patties  $\,$  [Ca] 730/1070]

4 Hot Cakes (Cal 730)