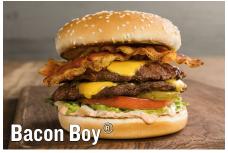

(Cal 1010)

Double Big Cheese®

(Cal 640)

1/3 lb Avocado Bacon (Cal 870) Cheeseburger

1/3 lb Cheeseburger (Cal 720)

Patty Melt (Cal 890)

Veggie Burger (Cal 700)

4pc Chicken Strips (Cal 500)