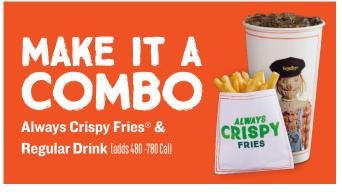

### FARM-FRESH SIDES

Always Crispy Fries®

(Cal 480)

Chili Cheese Fries

(Cal 830)

4pc Zucchini Sticks or Colossal Onion Rings (28/480/520)

Fresh Fruit

(Cal 130)