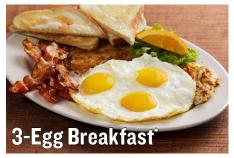

## BREAK FAST CAGE-

Choose Bacon, Sausage, Ham, or Chili

Choose Bacon, Sausage, or Ham Served with toast and hash browns, fresh fruit, or tomato slices [Cal 610-1390]

Served with toast & hash browns, fresh fruit or tomato slices