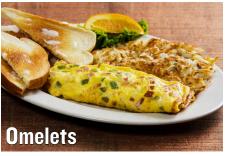

**Denver** (Cal 690-1130)

**Farmer's** (Cal 990-1430)

**California** (Cal 1060-1500)

Ham & Cheese (Cal 780-1220)

Includes 2 eggs any style and 2 strips of bacon or 2 sausage patties  $\,$  [Ca] 730/1070]

4 Hot Cakes (Cal 730)

Includes 2 eggs any style and 2 strips of bacon or 2 sausage patties ([A| R70/1710]

3 French Toast Slices (Cal 980)

[Syrup adds 250 Cal]

\*Eggs are cooked to order. NOTICE: Consuming raw or undercooked meats, poultry, seafood, shellfish or eggs may increase your risk of foodborne illness, especially if you have certain medical conditions.