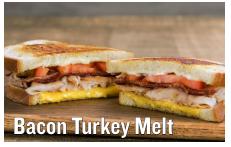

(Cal 880)

Turkey breast, cheese, bacon, tomato, and mayo on sourdough

(Cal 800)

(730/860)Wrap (Cal 940/1070)

(Cal 830)

(Cal 760)

(Cal 760)

**Wrap** (Cal 1080)