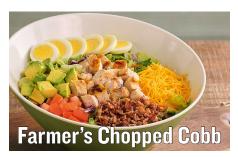

(Cal 660)

(Cal 1080)

**Charbroiled** Chicken Salad (1917)

Dressing served on the side (Dressings add 70-450 Cal)

Charbroiled Chicken Club (cal710)

Pastrami (cal970)

Charbroiled Chicken Sandwich (calson)

3pc Fish & Fries (Cal 2010)