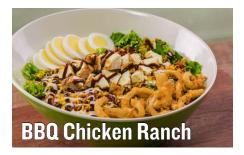

(Cal 660)

(Cal 1080)

**Charbroiled** Chicken Salad (1917)

Dressing served on the side (Dressings add 70-450 Cal)

Charbroiled Chicken Club (cal710)

Pastrami (cal970)

Charbroiled Chicken Sandwich (calson)

3pc Fish & Fries (Cal 2010)