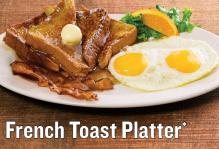

Includes 2 eggs any style and 2 strips of bacon or 2 sausage patties ([A| R70/1710]

3 French Toast Slices (Cal 980)

[Syrup adds 250 Cal]

\*Eggs are cooked to order. NOTICE: Consuming raw or undercooked meats, poultry, seafood, shellfish or eggs may increase your risk of foodborne illness, especially if you have certain medical conditions.