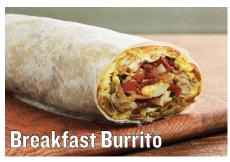

## BREAK FAST CAGE-

Choose Bacon, Sausage, Ham, or Chili

Choose Bacon, Sausage, or Ham Served with toast and hash browns, fresh fruit, or tomato slices [Cal 610-1390]

Served with toast & hash browns, fresh fruit or tomato slices