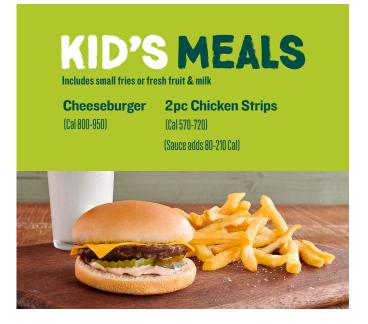

(Cal 1010)

Double Big Cheese®

(Cal 640)

1/3 lb Avocado Bacon (Cal 870) Cheeseburger

1/3 lb Cheeseburger (Cal 720)

Patty Melt (Cal 890)

Veggie Burger (Cal 700)

4pc Chicken Strips (Cal 500)

(Sauce adds 80-210 Cal)

\*2000 Calories a day is used for general nutrition advice, but calorie needs vary. Additional nutrition information available upon request.