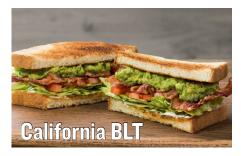

(Cal 880)

Turkey breast, cheese, bacon, tomato, and mayo on sourdough

(Cal 800)

(730/860)Wrap (Cal 940/1070)

(Cal 830)

(Cal 760)

(Cal 760)

**Wrap** (Cal 1080)