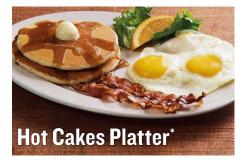

**Denver** (Cal 690-1130)

**Farmer's** (Cal 990-1430)

**California** (Cal 1060-1500)

Ham & Cheese (Cal 780-1220)

Includes 2 eggs any style and 2 strips of bacon or 2 sausage patties  $\,$  [Ca] 730/1070]

4 Hot Cakes (Cal 730)

Includes 2 eggs any style and 2 strips of bacon or 2 sausage patties ([A| R70/1710]

3 French Toast Slices (Cal 980)

[Syrup adds 250 Cal]

\*Eggs are cooked to order. NOTICE: Consuming raw or undercooked meats, poultry, seafood, shellfish or eggs may increase your risk of foodborne illness, especially if you have certain medical conditions.